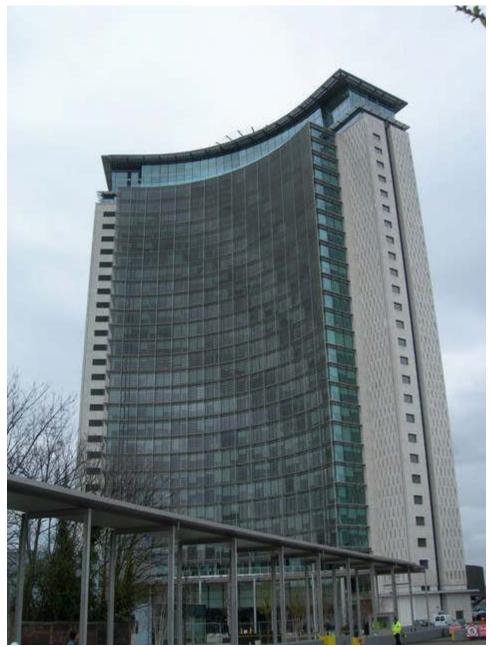

## **EMPRESS STATE BUILDING- London, England**

Main administration offices of the Metropolitan Police. Built in 1961 the building is 326

feet high.

Applications – water heaters , urinals, air conditioning, humidifiers.